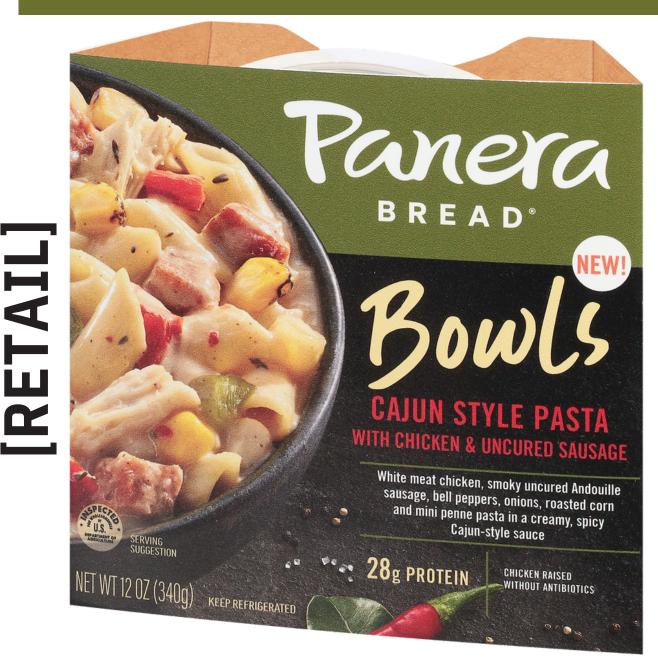

# Cajun Style Pasta with Chicken & Uncured Sausage

White meat chicken, smoky uncured Andouille sausage, bell peppers, onions, roasted corn and mini penne pasta in a creamy, spicy Cajun-style sauce

12 oz Microwaveable Bowls

## **Chicken Raised Without Antibiotics**

INGREDIENTS: Cooked Enriched Penne Pasta (Water, Semolina Wheat Flour, Egg Whites, Niacin, Ferrous Sulfate, Thiamine Mononitrate, Riboflavin, Folic Acid), White Meat Chicken Raised Without Antibiotics, Light Cream, Red Bell Peppers, Uncured Andouille Sausage With No Added Nitrites or Nitrates Except Naturally Occurring Nitrates in Sea Salt and Celery Powder (Pork, Water, Sea Salt, Garlic, Seasoning) [Spices, Onion, Garlic, Extractives of Paprika], Cultured Celery Powder [Celery Powder, Sea Salt], Vinegar, Onion, Turbinado Sugar), Pasteurized Process Cheese Spread (Cheddar Cheese [Pasteurized Milk, Cheese Culture, Salt, Enzymes], Water, Whey, Whey Protein Concentrate, Milkfat, Skim Milk, Sodium Citrate, Lactic Acid, Salt), Green Bell Peppers, Roasted Corn, Celery, Onions, Contains 2% or less of: Garlic, Modified Corn Starch, Wheat Flour, Canola Oil, Salt, Onion Powder, Garlic Powder, Yeast Extract, Chives, Thyme, Nisin Preparation and Spices.